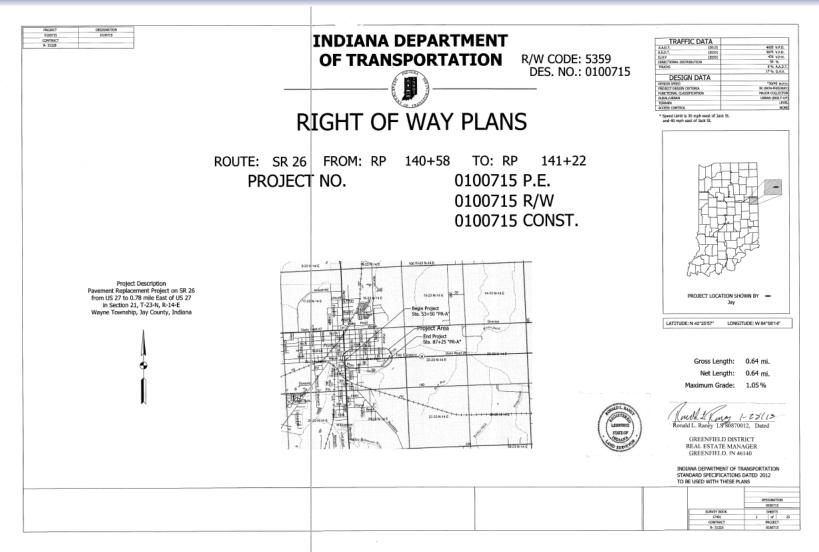

OT holds clear title only in those cases where we have a warranty deed recorded, a R/W grant recorded timely, or a dedication of R/W. Clear title may not mean fee simple title.
- If the area of a valid R/W grant is being re-acquired the area is considered PER. The area under pavement should be delineated from the remaining R/W.





# **Special Note on Existing R/W**

INDOT has several old projects where the R/W grants were signed but the grant was not recorded until several years later. The out of sequence recording creates an uncertainly as to what title INDOT holds to the area of the grant. Parcel documentation regarding existing right of way must contain how INDOT acquired title (by what document) and why the document is evidence of existing R/W.





## R/W Plans Today — Title Sheet







### R/W Plan & Profile Sheet







## **Example of Required Revisions**







### **General Notes Sheet**







### **Location Control Route Survey Sheet**





### Plat No. 1







## **Typical Cross Sections**







### R/W Plan and Profile







### Surveyor's Affidavit



### SURVEYOR'S AFFIDAVIT for Clarification of a Previously Recorded Document

201300393 DEEDA \$14.00 02/13/2013 10:34:27A 2 PGS Beverly D Myers Jay County Recorder IN Recorded as Presented

Sheet 1 of 2

Re: Location of the Northwest Corner of the Southwest Quarter of Section 21, Township 23N, Range 14E, INDOT Location Control Route Survey Plat, Instr #0902740 Recorded 10-21-2009, INDOT Project #0100715, State Road 26 (Water Street), Jay County, Indiana, L.A. Code 5359

A Location Control Route Survey Pla