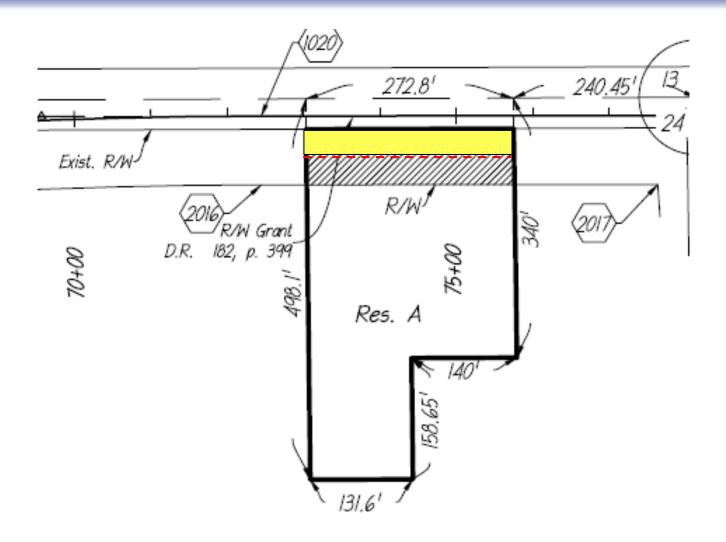

### **R/W Terms**

- Apparent R/W: clearly seen or understood (by current manual the estimated location of the existing right-of-way line based upon plans or surveys ... may also be determined by Records Unit ...) let's go with what appears evident.
- Existing R/W: Actual right of way of record.
- R/W Easement: a limited right to make use of a property owned by another.
- R/W Dedication: an act of setting area aside for a specific purpose.
- R/W Grant: lawful transfer of property or rights by a legal transaction.
- R/W Fee Simple: absolute ownership.