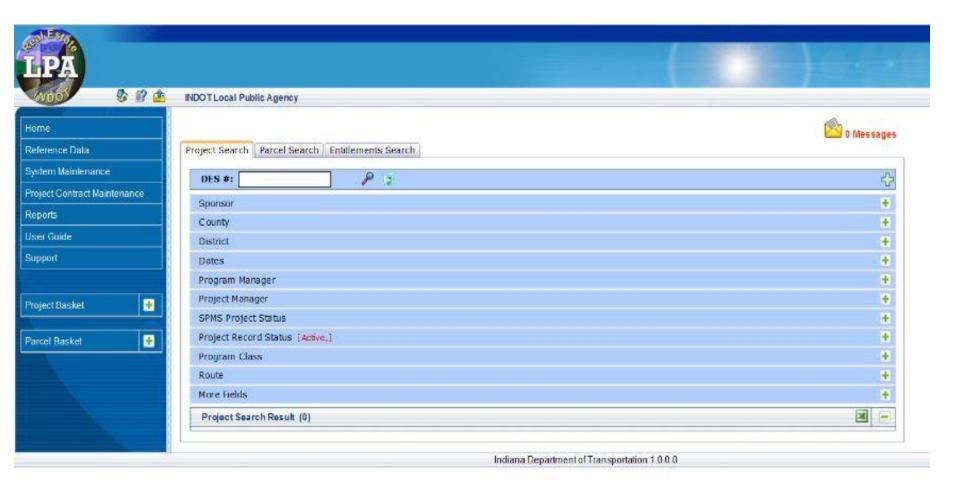

#### To help facilitate Right of Way Process

- "Completed" Engineering Packets to be transmitted to Central Office (Jim Crall)
- **This provides for earlier APA assignment**

Note: For R/W Engineering to be "Ready" for Appraising ... the following must be complete:

- The APA screen open in LRS
- Plans and pertinent documents uploaded to ERMS
- Packets complete and delivered to Central Office