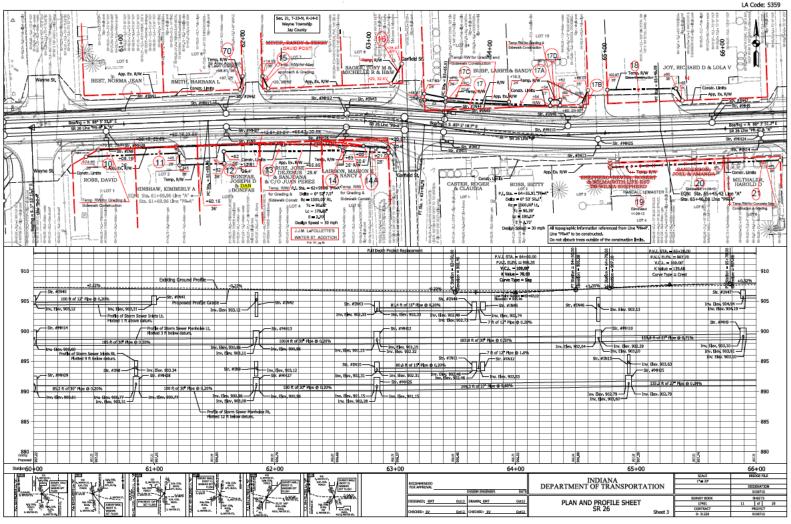

# R/W Plan Development Process

The Review of the R/W Engineering Process (which includes the plans, plats, descriptions, etc.) is still conducted through the District Right of Way Teams.

| District       | Manager              | Phone          | E-Mail                |
|----------------|----------------------|----------------|-----------------------|
| Crawfordsville | <b>Bert Herron</b>   | (765) 361-5243 | bherron@indot.in.gov  |
| Fort Wayne     | Matt Witt            | (260) 399-7320 | mwitt@indot.in.gov    |
| Greenfield     | Mickey Rogers        | (317) 467-3472 | mrogers@indot.in.gov  |
| LaPorte        | Jeff Gustke          | (219) 325-7572 | jgustke@indot.in.gov  |
| Seymour        | <b>Nicole Curry</b>  | (812) 524-3970 | ncurry@indot.in.gov   |
| Vincennes      | <b>Kevin Rowland</b> | (812) 895-7384 | krowland@indot.in.gov |