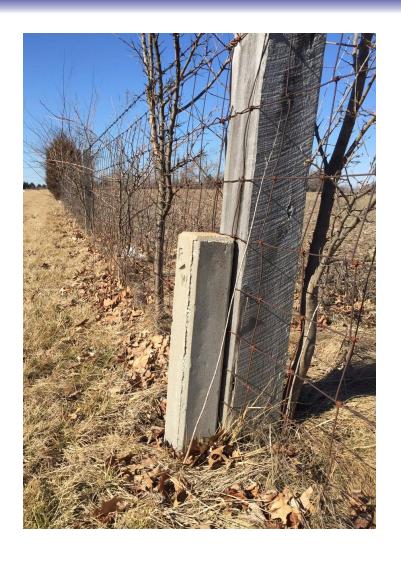

### **R/W Terms**

- Apparent R/W: clearly seen or understood (by current manual the estimated location of the existing right-of-way line based upon plans or surveys ... may also be determined by Records Unit ...) let's go with what appears evident.
- Existing R/W: Actual right of way of record.
- R/W Easement: a limited right to make use of a property owned by another.
- R/W Dedication: an act of setting area aside for a specific purpose.
- R/W Grant: lawful transfer of property or rights by a legal transaction.
- R/W Fee Simple: absolute ownership.

# **Apparent R/W**

Indiana Code
Title 25 – Professions and
Occupations
Article 21.5 – Land Surveyors
IC 25-21.5-9-7
Land surveyor entry on land,

IC 25-21.5-9-8
Identification before entry; liability for damage