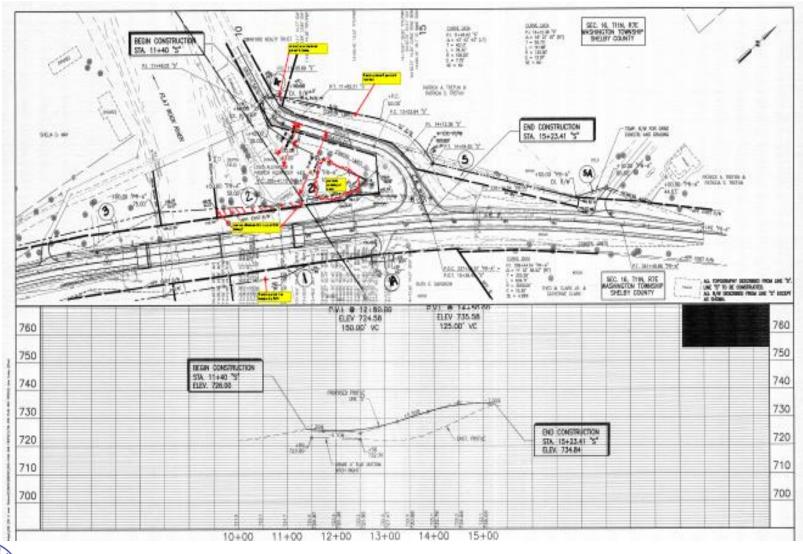

a R/W grant recorded timely, or a dedication of R/W. Clear title may not mean fee simple title.
- If the area of a valid R/W grant is being re-acquired the area is considered PER. The area under pavement should be delineated from the remaining R/W.





# **Special Note on Existing R/W**

INDOT has several old projects where the R/W grants were signed but the grant was not recorded until several years later. The out of sequence recording creates an uncertainly as to what title INDOT holds to the area of the grant. Parcel documentation regarding existing right of way must contain how INDOT acquired title (by what document) and why the document is evidence of existing R/W.





## R/W Plans Today — Title Sheet







### R/W Plan & Profile Sheet







## **Example of Required Revisions**







### **General Notes Sheet**







### **Location Control Route Survey Sheet**





### Plat No. 1







## **Typical Cross Sections**







### R/W Plan and Profile







### Surveyor's Affidavit



### SURVEYOR'S AFFIDAVIT for Clarification of a Previously Recorded Document

201300393 DEEDA \$14.00 02/13/2013 10:34:27A 2 PGS Beverly D Myers Jay County Recorder IN Recorded as Presented

Sheet 1 of 2

Re: Location of the Northwest Corner of the Southwest Quarter of Section 21, Township 23N, Range 14E, INDOT Location Control Route Survey Plat, Instr #0902740 Recorded 10-21-2009, INDOT Project #0100715, State Road 26 (Water Street), Jay County, Indiana, L.A. Code 5359

A Location Control Route Survey Plat (LCRSP) for SR 26 was recorded on 10-21-2009 as Instrument #0902740 in the Jay