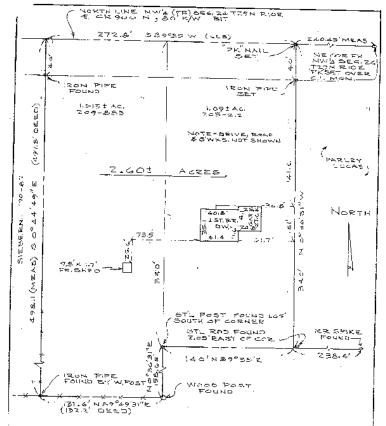

### **R/W Terms**

- Apparent R/W: clearly seen or understood (by current manual the estimated location of the existing right-of-way line based upon plans or surveys ... may also be determined by Records Unit ...) let's go with what appears evident.
- Existing R/W: Actual right of way of record.
- R/W Easement: a limited right to make use of a property owned by another.
- R/W Dedication: an act of setting area aside for a specific purpose.
- R/W Grant: lawful transfer of property or rights by a legal transaction.
- R/W Fee Simple: absolute ownership.