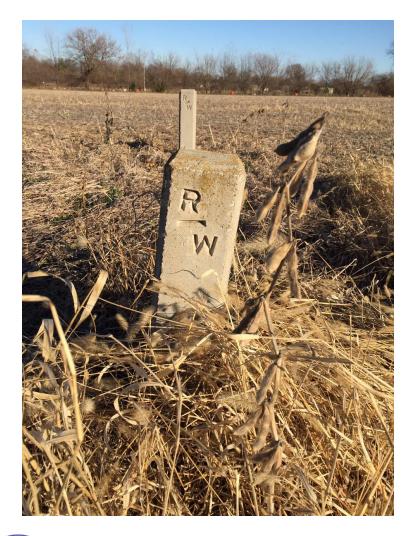

### **R/W Terms**

- Apparent R/W: clearly seen or understood (by current manual the estimated location of the existing right-of-way line based upon plans or surveys ... may also be determined by Records Unit ...) let's go with what appears evident.
- Existing R/W: Actual right of way of record.
- R/W Easement: a limited right to make use of a property owned by another.
- R/W Dedication: an act of setting area aside for a specific purpose.
- R/W Grant: lawful transfer of property or rights by a legal transaction.
- R/W Fee Simple: absolute ownership.