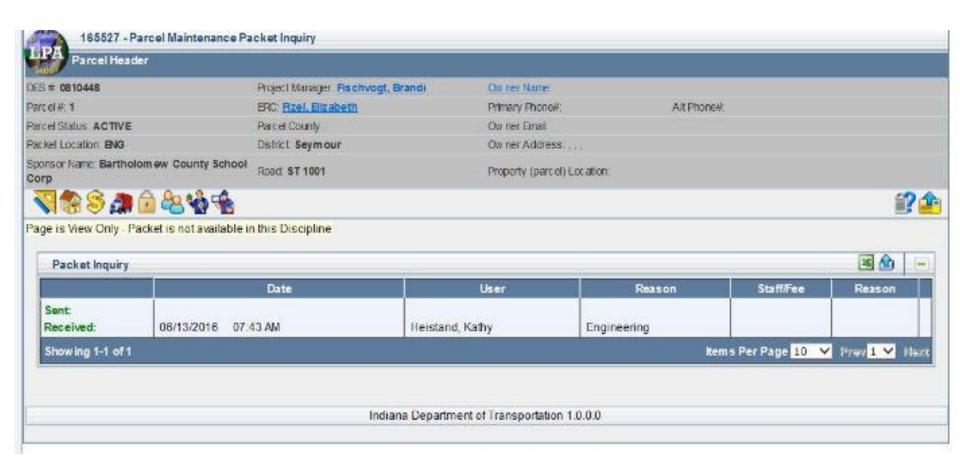

#### To help facilitate Right of Way Process

- "Completed" Engineering Packets to be transmitted to Central Office (Jim Crall)
- **This provides for earlier APA assignment**

Note: For R/W Engineering to be "Ready" for Appraising ... the following must be complete:

- The APA screen open in LRS
- Plans and pertinent documents uploaded to ERMS
- Packets complete and delivered to Central Office