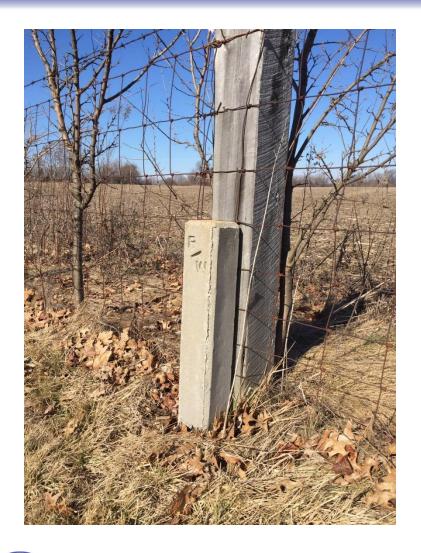

### **R/W Terms**

- Apparent R/W: clearly seen or understood (by current manual the estimated location of the existing right-of-way line based upon plans or surveys ... may also be determined by Records Unit ...) let's go with what appears evident.
- Existing R/W: Actual right of way of record.
- R/W Easement: a limited right to make use of a property owned by another.
- R/W Dedication: an act of setting area aside for a specific purpose.
- R/W Grant: lawful transfer of property or rights by a legal transaction.
- R/W Fee Simple: absolute ownership.

# **Apparent R/W**

Indiana Code
Title 25 – Professions and
Occupations
Article 21.5 – Land Surveyors
IC 25-21.5-9-7
Land surveyor entry on land,

IC 25-21.5-9-8
Identification before entry; liability for damage