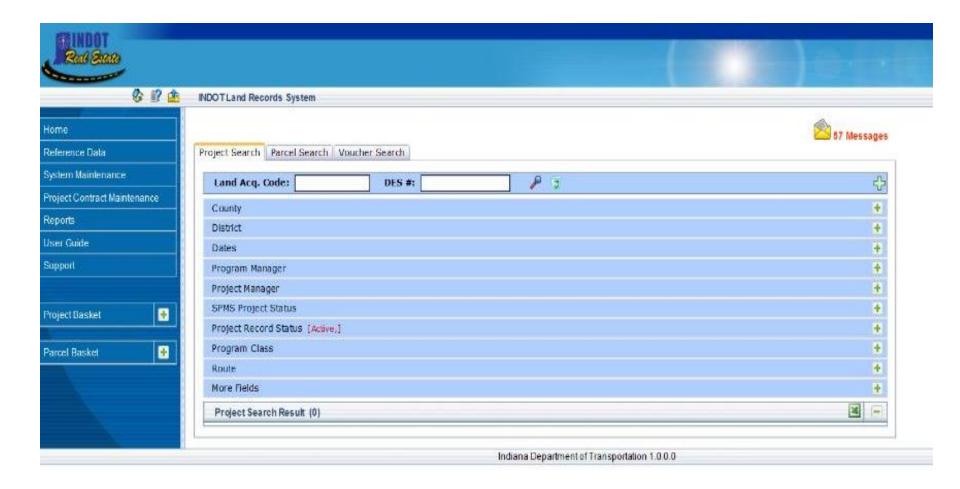

#### To help facilitate Right of Way Process

- "Completed" Engineering Packets to be transmitted to Central Office (Jim Crall)
- **This provides for earlier APA assignment**

Note: For R/W Engineering to be "Ready" for Appraising ... the following must be complete:

- The APA screen open in LRS
- Plans and pertinent documents uploaded to ERMS
- Packets complete and delivered to Central Office