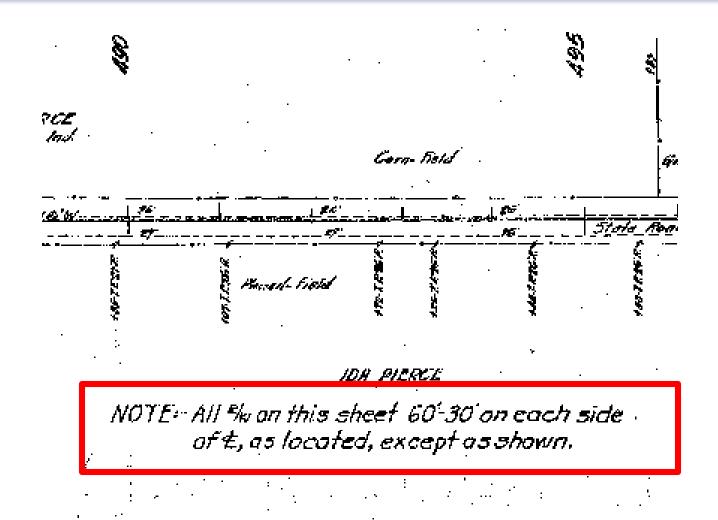

### **R/W Terms**

- Apparent R/W: clearly seen or understood (by current manual the estimated location of the existing right-of-way line based upon plans or surveys ... may also be determined by Records Unit ...) let's go with what appears evident.
- Existing R/W: Actual right of way of record.
- R/W Easement: a limited right to make use of a property owned by another.
- R/W Dedication: an act of setting area aside for a specific purpose.
- R/W Grant: lawful transfer of property or rights by a legal transaction.
- R/W Fee Simple: absolute ownership.