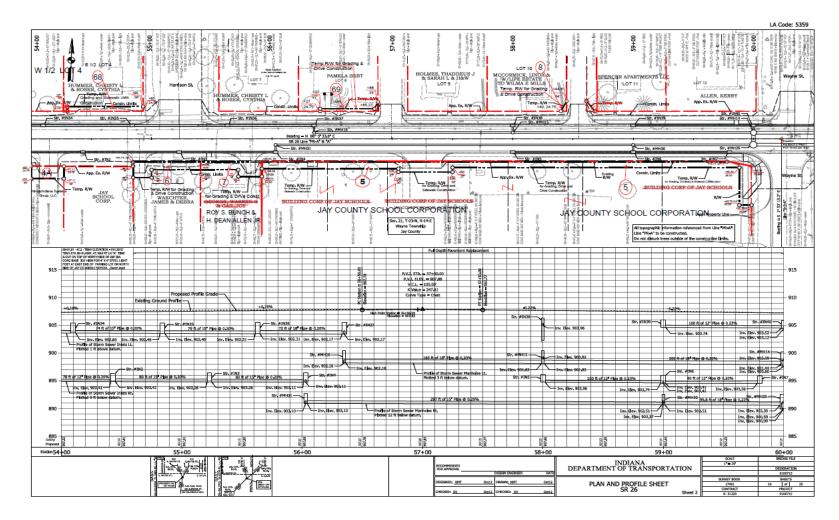

ases where we have a warranty deed recorded, a R/W grant recorded timely, or a dedication of R/W. Clear title may not mean fee simple title.
- If the area of a valid R/W grant is being re-acquired the area is considered PER. The area under pavement should be delineated from the remaining R/W.





# **Special Note on Existing R/W**

INDOT has several old projects where the R/W grants were signed but the grant was not recorded until several years later. The out of sequence recording creates an uncertainly as to what title INDOT holds to the area of the grant. Parcel documentation regarding existing right of way must contain how INDOT acquired title (by what document) and why the document is evidence of existing R/W.





## R/W Plans Today — Title Sheet







### R/W Plan & Profile Sheet







## **Example of Required Revisions**







### **General Notes Sheet**







### **Location Control Route Survey Sheet**





### Plat No. 1







## **Typical Cross Sections**







### R/W Plan and Profile







### Surveyor's Affidavit



### SURVEYOR'S AFFIDAVIT for Clarification of a Previously Recorded Document

201300393 DEEDA \$14.00 02/13/2013 10:34:27A 2 PGS Beverly D Myers Jay County Recorder IN Recorded as Presented

Sheet 1 of 2

Re: Location of the Northwest Corner of the Southwest Quarter of Section 21, Township 23N, Range 14E, INDOT Location Control Route Survey Plat, Instr #0902740 Recorded 10-21-2009, INDOT Project #0100715, State Road 26 (Water Street), Jay County, Indiana, L.A. Code 5359

A Location Control Route Survey Plat (LCRSP) for SR 26 was recorded on