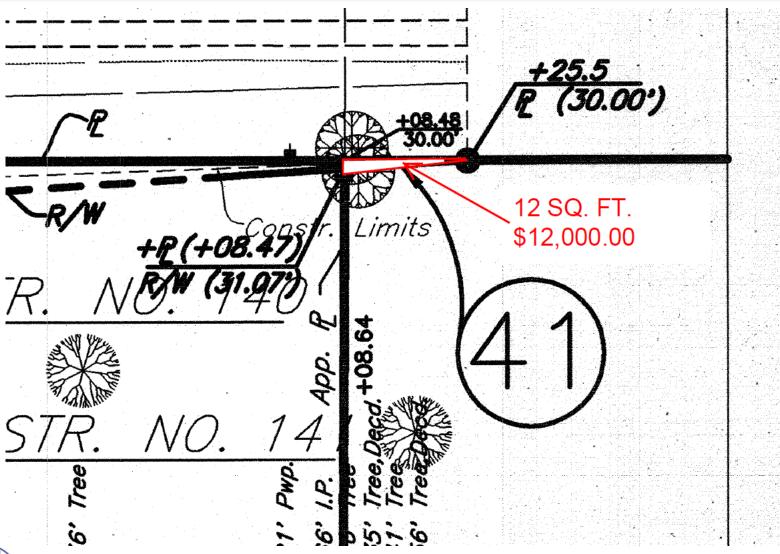

### **R/W Terms**

- Apparent R/W: clearly seen or understood (by current manual the estimated location of the existing right-of-way line based upon plans or surveys ... may also be determined by Records Unit ...) let's go with what appears evident.
- Existing R/W: Actual right of way of record.
- R/W Easement: a limited right to make use of a property owned by another.
- R/W Dedication: an act of setting area aside for a specific purpose.
- R/W Grant: lawful transfer of property or rights by a legal transaction.
- R/W Fee Simple: absolute ownership.

# **Evaluating R/W**

# **Apparent R/W**

Indiana Code
Title 25 – Professions and
Occupations
Article 21.5 – Land Surveyors
IC 25-21.5-9-7
Land surveyor entry on land,

IC 25-21.5-9-8
Identification before entry; liability for damage