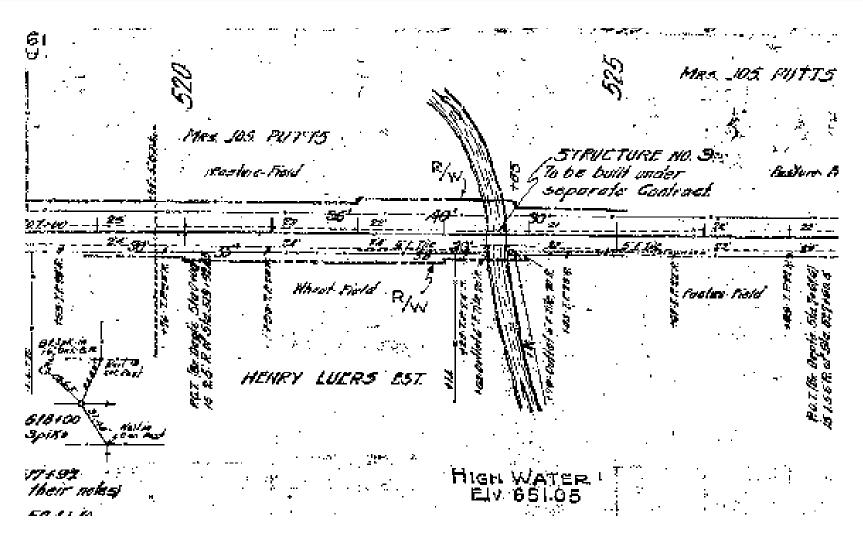

### **R/W Terms**

- Apparent R/W: clearly seen or understood (by current manual the estimated location of the existing right-of-way line based upon plans or surveys ... may also be determined by Records Unit ...) let's go with what appears evident.
- Existing R/W: Actual right of way of record.
- R/W Easement: a limited right to make use of a property owned by another.
- R/W Dedication: an act of setting area aside for a specific purpose.
- R/W Grant: lawful transfer of property or rights by a legal transaction.
- R/W Fee Simple: absolute ownership.

# **Apparent R/W**

Indiana Code
Title 25 – Professions and
Occupations
Article 21.5 – Land Surveyors
IC 25-21.5-9-7
Land surveyor entry on land,

IC 25-21.5-9-8
Identification before entry; liability for damage